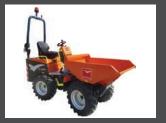

## BMD 300 4 X 4 MOTORISED MINIDUMPER A HEAVY-DUTY MINIDUMPER, DESIGNED TO TRANSPORT CONSTRUCTION AND LANDSCAPING MATERIALS ACROSS RUGGED TERRAIN WITH EASE AND SAFETY. IT IS ENGINEERED TO BE TOUGH, RELIABLE AND VERSATILE TO MEET THE DEMANDS OF THE PROFESSIONAL USER AND RENTAL INDUSTRY.

## FEATURES & BENEFITS

NO.1 FOR MOVING

 4x4 All Terrain Drive System provides excellent traction on all surfaces and excellent gradient climbing.

 Extra heavy-duty chassis and gearbox reinforcement to survive harsh site conditions and the rigours of the rental industry.

• Unique drive system enables ease of service and easy wheel changes to reduce down time.

 4 forward travel speeds and 1 reverse for excellent control and high productivity.

• Large capacity tip up skip and 300kg payload for high productivity