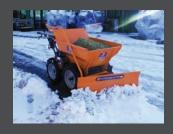

## BMD 300 4 X 4 MOTORISED MINIDUMPER A HEAVY-DUTY MINIDUMPER, DESIGNED TO TRANSPORT CONSTRUCTION AND LANDSCAPING MATERIALS ACROSS RUGGED TERRAIN WITH EASE AND SAFETY. IT IS ENGINEERED TO BE TOUGH, RELIABLE AND VERSATILE TO MEET THE DEMANDS OF THE PROFESSIONAL USER AND RENTAL INDUSTRY.

## FEATURES & BENEFITS

NO.1 FOR MOVING

 4x4 All Terrain Drive System provides excellent traction on all surfaces and excellent gradient climbing.

 Extra heavy-duty chassis and gearbox reinforcement to survive harsh site conditions and the rigours of the rental industry.

• At only 28" wide the MiniDumper will fit through a standard doorway.

• Faster and more flexible than a track-driven dumper.

 Excellent machine balance makes the MiniDumper easy and safe to manoeuvre even when fully loaded.