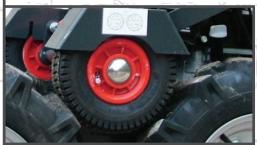

• Unique drive system enables ease of service and easy wheel changes to reduce down time.

 4 forward travel speeds and 1 reverse for excellent control and high productivity.

• Large capacity tip up skip and 300kg payload for high productivity

• Ideal for small spaces, its dimensions allow passage through doorways and in confined spaces.

Carrier wheel disengages for easy wheel changing

Designed to fit through a standard doorway

| 4                                        |                                  |                                  |                               |                            |                                | 7                      |                                | A CONTRACTOR           | 22 |
|------------------------------------------|----------------------------------|----------------------------------|-------------------------------|----------------------------|--------------------------------|------------------------|--------------------------------|------------------------|----|
| Model                                    | Part<br>Number                   | Engine Power<br>(Hp) - (kW)      | Machine<br>Width (mm)         | Machine<br>Length (mm)     | Machine length<br>tipping (mm) | Machine Height<br>(mm) | Machine Height<br>tipping (mm) | Wheel<br>base (mm)     |    |
| BMD 300 MiniDumper - Honda GXV160 Petrol | BMD01                            | 5.5 - 4.0                        | 716                           | 1588                       | 1957                           | 925                    | 859                            | 528                    |    |
| Max travel speed (fwd)<br>(km/h)         | Max travel speed<br>(rev) (km/h) | Skip capacity level filled (ltr) | Skip capacity<br>Heaped (ltr) | Max uphill<br>Gradient (°) | Max downhill<br>Gradient (°)   | Max<br>Payload (kg)    | Machine weight (kg)            | Noise level<br>(dB(A)) | 7  |
| 6                                        | 2.6                              | 113                              | 134                           | 20                         | 20                             | 300                    | 155                            | 101                    | )  |
|                                          |                                  | 67                               |                               | 7                          | -                              | 700                    | 77                             |                        | -  |