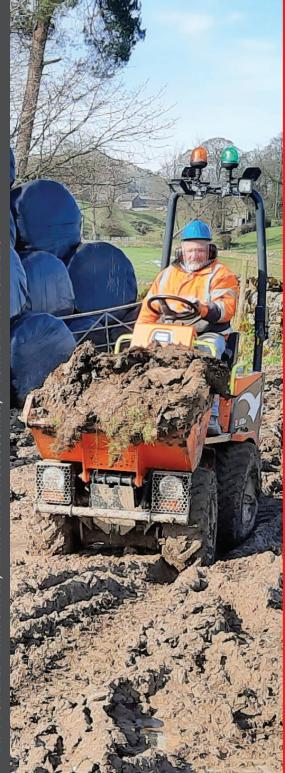

## BMD 300 4 X 4 MOTORISED MINIDUMPER A HEAVY-DUTY MINIDUMPER, DESIGNED TO TRANSPORT CONSTRUCTION AND LANDSCAPING MATERIALS ACROSS RUGGED TERRAIN WITH EASE AND SAFETY. IT IS ENGINEERED TO BE TOUGH, RELIABLE AND VERSATILE TO MEET THE DEMANDS OF THE PROFESSIONAL USER AND RENTAL INDUSTRY.

## FEATURES & BENEFITS

NO.1 FOR MOVING

 4x4 All Terrain Drive System provides excellent traction on all surfaces and excellent gradient climbing.

 Extra heavy-duty chassis and gearbox reinforcement to survive harsh site conditions and the rigours of the rental industry.

• At only 28" wide the MiniDumper will fit through a standard doorway.

• Faster and more flexible than a track-driven dumper.

 Excellent machine balance makes the MiniDumper easy and safe to manoeuvre even when fully loaded.

• Ideal for small spaces, its dimensions allow passage through doorways and in confined spaces.

Carrier wheel disengages for easy wheel changing

Designed to fit through a standard doorway

| 4                                        |                                  |                                  |                               |                            |                                | 7                      |                                | A CONTRACTOR           | 22 |
|------------------------------------------|----------------------------------|----------------------------------|-------------------------------|----------------------------|--------------------------------|------------------------|--------------------------------|------------------------|----|
| Model                                    | Part<br>Number                   | Engine Power<br>(Hp) - (kW)      | Machine<br>Width (mm)         | Machine<br>Length (mm)     | Machine length<br>tipping (mm) | Machine Height<br>(mm) | Machine Height<br>tipping (mm) | Wheel<br>base (mm)     |    |
| BMD 300 MiniDumper - Honda GXV160 Petrol | BMD01                            | 5.5 - 4.0                        | 716                           | 1588                       | 1957                           | 925                    | 859                            | 528                    |    |
| Max travel speed (fwd)<br>(km/h)         | Max travel speed<br>(rev) (km/h) | Skip capacity level filled (ltr) | Skip capacity<br>Heaped (ltr) | Max uphill<br>Gradient (°) | Max downhill<br>Gradient (°)   | Max<br>Payload (kg)    | Machine weight (kg)            | Noise level<br>(dB(A)) | 7  |
| 6                                        | 2.6                              | 113                              | 134                           | 20                         | 20                             | 300                    | 155                            | 101                    | )  |
|                                          |                                  | 67                               |                               | 7                          | -                              | 700                    | 77                             |                        | -  |