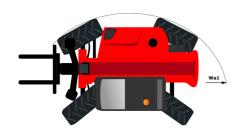

# MT 1335

|                                             | MT 1335 Created on 15 June 2023 at 10:21:38 l   |
|---------------------------------------------|-------------------------------------------------|
| Capacities                                  | Metric                                          |
| Max. capacity                               | 3500 kg                                         |
| Max. lifting height                         | 12.55 m                                         |
| Max. outreach                               | 8.75 m                                          |
| Breakout force with bucket                  | 5803 daN                                        |
| Weight and dimensions                       |                                                 |
| Overall length to carriage                  | l11 5.86 m                                      |
| Overall width                               | b1 2.21 m                                       |
| Overall height                              | h17 2.42 m                                      |
| Wheelbase                                   | y 2.88 m                                        |
| Ground clearance                            | m4 0.41 m                                       |
| Overall cab width                           | b4 0.88 m                                       |
| Tilt-up angle                               | a4 12°                                          |
| Tilt-down angle                             | a5 114°                                         |
| External turning radius (over tyres)        | Wa1 3.65 m                                      |
| Unladen weight (with forks)                 | 9300 kg                                         |
| Overall weight                              | 9200 kg                                         |
| Tyres type                                  | Pneumatic                                       |
| Standard tyres                              | Alliance 400/80 - 24 - 162A8                    |
| Forks length / width / section              | I / e / s 1200 mm x 125 mm / 45 mm              |
| Performances                                | 17070                                           |
| Lifting                                     | 10.20 s                                         |
| Lowering                                    | 8.90 s                                          |
| Extension                                   | 14.60 s                                         |
| Retraction                                  | 10.40 s                                         |
| Crowd                                       | 5 s                                             |
| Dump                                        | 4 s                                             |
| Engine                                      |                                                 |
| Engine brand                                | Perkins                                         |
| Engine norm                                 | Stage IV                                        |
| Engine model                                | 854E-34TA                                       |
| Number of cylinders / Capacity of cylinders | 4 - 3400 cm <sup>3</sup>                        |
| I.C. Engine power rating - Power (kW)       | 100 Hp / 75 kW                                  |
| Max. torque / Engine rotation               | 430 Nm @ 1400 rpm                               |
| Drawbar pull (Laden)                        | 9800 daN                                        |
| Transmission                                | 7000 tuli                                       |
| Transmission type                           | Torque converter                                |
| Number of gears (forward / reverse)         | 4 / 4                                           |
| Max. travel speed                           | 24.90 km/h                                      |
| Parking brake                               | Automatic parking brake                         |
|                                             | Oil-immersed multi-discs braking on front & rea |
| Service brake                               | axles                                           |
| Hydraulics                                  |                                                 |
| Hydraulic pump type                         | Gear pump                                       |
| Hydraulic flow / Pressure                   | 125 l/min-270 bar                               |
| Tank capacities                             |                                                 |
| Engine oil                                  | 7.50                                            |
| Hydraulic oil                               | 140                                             |
| Fuel tank                                   | 120                                             |
| DEF tank capacity                           | 12                                              |
| Noise and vibration                         |                                                 |
| Noise at driving position (LpA)             | 78 dB                                           |
| Noise to environment (LwA)                  | 103 dB                                          |
| Vibration on hands/arms                     | < 2.50 m/s²                                     |
| Miscellaneous                               |                                                 |
| Steering wheels (front / rear)              | 2/2                                             |
| Drive wheels (front / rear)                 | 2/2                                             |
| Safety / Safety cab homologation            | Standard EN 15000 / Cabin ROPS - FOPS Level 2   |
| Controls                                    | JSM                                             |
|                                             |                                                 |