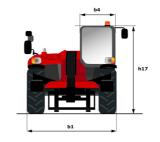

## MT 1335 - Dimensional drawing

# MT 1335

|                                             | MT 1335 Created on 15 June 2023 at 10:21:38 l   |
|---------------------------------------------|-------------------------------------------------|
| Capacities                                  | Metric                                          |
| Max. capacity                               | 3500 kg                                         |
| Max. lifting height                         | 12.55 m                                         |
| Max. outreach                               | 8.75 m                                          |
| Breakout force with bucket                  | 5803 daN                                        |
| Weight and dimensions                       |                                                 |
| Overall length to carriage                  | l11 5.86 m                                      |
| Overall width                               | b1 2.21 m                                       |
| Overall height                              | h17 2.42 m                                      |
| Wheelbase                                   | y 2.88 m                                        |
| Ground clearance                            | m4 0.41 m                                       |
| Overall cab width                           | b4 0.88 m                                       |
| Tilt-up angle                               | a4 12°                                          |
| Tilt-down angle                             | a5 114°                                         |
| External turning radius (over tyres)        | Wa1 3.65 m                                      |
| Unladen weight (with forks)                 | 9300 kg                                         |
| Overall weight                              | 9200 kg                                         |
| Tyres type                                  | Pneumatic                                       |
| Standard tyres                              | Alliance 400/80 - 24 - 162A8                    |
| Forks length / width / section              | I / e / s 1200 mm x 125 mm / 45 mm              |
| Performances                                | 17070                                           |
| Lifting                                     | 10.20 s                                         |
| Lowering                                    | 8.90 s                                          |
| Extension                                   | 14.60 s                                         |
| Retraction                                  | 10.40 s                                         |
| Crowd                                       | 5 s                                             |
| Dump                                        | 4 s                                             |
| Engine                                      |                                                 |
| Engine brand                                | Perkins                                         |
| Engine norm                                 | Stage IV                                        |
| Engine model                                | 854E-34TA                                       |
| Number of cylinders / Capacity of cylinders | 4 - 3400 cm <sup>3</sup>                        |
| I.C. Engine power rating - Power (kW)       | 100 Hp / 75 kW                                  |
| Max. torque / Engine rotation               | 430 Nm @ 1400 rpm                               |
| Drawbar pull (Laden)                        | 9800 daN                                        |
| Transmission                                | 7000 tuli                                       |
| Transmission type                           | Torque converter                                |
| Number of gears (forward / reverse)         | 4 / 4                                           |
| Max. travel speed                           | 24.90 km/h                                      |
| Parking brake                               | Automatic parking brake                         |
|                                             | Oil-immersed multi-discs braking on front & rea |
| Service brake                               | axles                                           |
| Hydraulics                                  |                                                 |
| Hydraulic pump type                         | Gear pump                                       |
| Hydraulic flow / Pressure                   | 125 l/min-270 bar                               |
| Tank capacities                             |                                                 |
| Engine oil                                  | 7.50                                            |
| Hydraulic oil                               | 140                                             |
| Fuel tank                                   | 120                                             |
| DEF tank capacity                           | 12                                              |
| Noise and vibration                         |                                                 |
| Noise at driving position (LpA)             | 78 dB                                           |
| Noise to environment (LwA)                  | 103 dB                                          |
| Vibration on hands/arms                     | < 2.50 m/s²                                     |
| Miscellaneous                               |                                                 |
| Steering wheels (front / rear)              | 2/2                                             |
| Drive wheels (front / rear)                 | 2/2                                             |
| Safety / Safety cab homologation            | Standard EN 15000 / Cabin ROPS - FOPS Level 2   |
| Controls                                    | JSM                                             |
|                                             |                                                 |