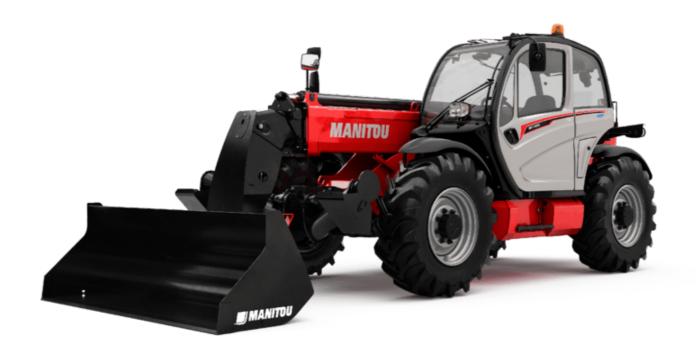

Technical sheet:

# MT 1335

|                                             | MT 1335 Created on 15 June 2023 at 10:21:38 l   |
|---------------------------------------------|-------------------------------------------------|
| Capacities                                  | Metric                                          |
| Max. capacity                               | 3500 kg                                         |
| Max. lifting height                         | 12.55 m                                         |
| Max. outreach                               | 8.75 m                                          |
| Breakout force with bucket                  | 5803 daN                                        |
| Weight and dimensions                       |                                                 |
| Overall length to carriage                  | l11 5.86 m                                      |
| Overall width                               | b1 2.21 m                                       |
| Overall height                              | h17 2.42 m                                      |
| Wheelbase                                   | y 2.88 m                                        |
| Ground clearance                            | m4 0.41 m                                       |
| Overall cab width                           | b4 0.88 m                                       |
| Tilt-up angle                               | a4 12°                                          |
| Tilt-down angle                             | a5 114°                                         |
| External turning radius (over tyres)        | Wa1 3.65 m                                      |
| Unladen weight (with forks)                 | 9300 kg                                         |
| Overall weight                              | 9200 kg                                         |
| Tyres type                                  | Pneumatic                                       |
| Standard tyres                              | Alliance 400/80 - 24 - 162A8                    |
| Forks length / width / section              | I / e / s 1200 mm x 125 mm / 45 mm              |
| Performances                                | 17070                                           |
| Lifting                                     | 10.20 s                                         |
| Lowering                                    | 8.90 s                                          |
| Extension                                   | 14.60 s                                         |
| Retraction                                  | 10.40 s                                         |
| Crowd                                       | 5 s                                             |
| Dump                                        | 4 s                                             |
| Engine                                      |                                                 |
| Engine brand                                | Perkins                                         |
| Engine norm                                 | Stage IV                                        |
| Engine model                                | 854E-34TA                                       |
| Number of cylinders / Capacity of cylinders | 4 - 3400 cm <sup>3</sup>                        |
| I.C. Engine power rating - Power (kW)       | 100 Hp / 75 kW                                  |
| Max. torque / Engine rotation               | 430 Nm @ 1400 rpm                               |
| Drawbar pull (Laden)                        | 9800 daN                                        |
| Transmission                                | 7000 tuli                                       |
| Transmission type                           | Torque converter                                |
| Number of gears (forward / reverse)         | 4 / 4                                           |
| Max. travel speed                           | 24.90 km/h                                      |
| Parking brake                               | Automatic parking brake                         |
|                                             | Oil-immersed multi-discs braking on front & rea |
| Service brake                               | axles                                           |
| Hydraulics                                  |                                                 |
| Hydraulic pump type                         | Gear pump                                       |
| Hydraulic flow / Pressure                   | 125 l/min-270 bar                               |
| Tank capacities                             |                                                 |
| Engine oil                                  | 7.50                                            |
| Hydraulic oil                               | 140                                             |
| Fuel tank                                   | 120                                             |
| DEF tank capacity                           | 12                                              |
| Noise and vibration                         |                                                 |
| Noise at driving position (LpA)             | 78 dB                                           |
| Noise to environment (LwA)                  | 103 dB                                          |
| Vibration on hands/arms                     | < 2.50 m/s²                                     |
| Miscellaneous                               |                                                 |
| Steering wheels (front / rear)              | 2/2                                             |
| Drive wheels (front / rear)                 | 2/2                                             |
| Safety / Safety cab homologation            | Standard EN 15000 / Cabin ROPS - FOPS Level 2   |
| Controls                                    | JSM                                             |
|                                             |                                                 |