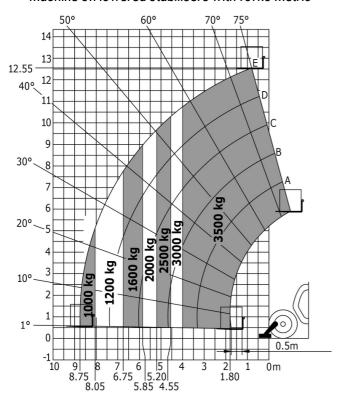

|                                                 |
| Steering wheels (front / rear)              | 2/2                                             |
| Drive wheels (front / rear)                 | 2/2                                             |
| Safety / Safety cab homologation            | Standard EN 15000 / Cabin ROPS - FOPS Level 2   |
| Controls                                    | JSM                                             |
|                                             |                                                 |

## MT 1335 - Dimensional drawing







## MT 1335 - Load chart

## Machine on tyres with forks Metric

# MT 1335

## Machine on tyres with forks - with levelling device Metric



## Machine on lowered stabilisers with forks Metric







### **Head Office**

B.P. 249 - 430 rue de l'Aubinière 44150 Ancenis Cedex - France Tel: +33 (0)2 40 09 10 11 - Fax: +33 (0)2 40 09 10 97 www.manitou.com



This publication provides a description of the configuration versions and options for Manitou products, which may differ for equipment. The equipment presented in this brochure may be part of a series, as an option, or it may not be available, depending on the versions. Manitou reserves the right, at any time and without notice, to amend the specifications described and represented. The specifications provided do not bind the manufacturer. For more details, please contact your Manitou agent. This is not a contractually binding document. The presentation of the products is not contractually binding. List of specifications non-exha