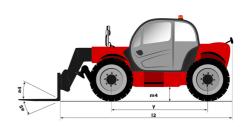

## MT 1335 - Load chart

## Machine on tyres with forks Metric

## Machine on tyres with forks - with levelling device Metric

## Machine on lowered stabilisers with forks Metric