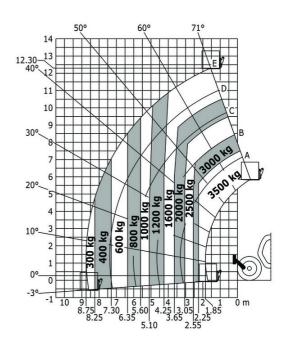

## Machine on tyres with forks Metric

## Machine on tyres with forks - with levelling device Metric