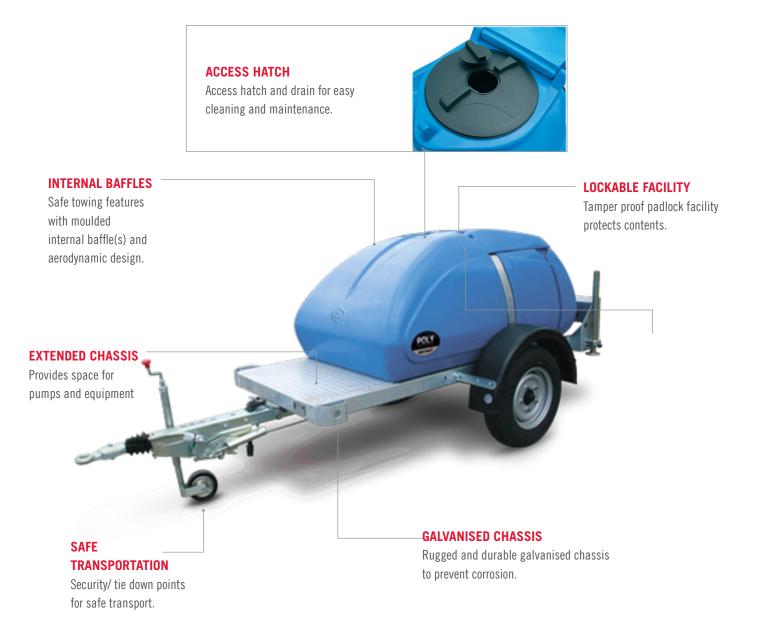

# **POLY HIGHWAY SERIES** 500-2,700 litres



Poly water bowsers are a rugged solution for onsite water storage, equipment cleaning, plant watering, and dust suppression. Serving the applications of multiple industries, Poly water bowsers feature a galvanised frame and a padlock facility for a secure, long lasting bowser.

With capacities ranging from 500 to 2,700 litres, the Poly bowsers are designed for fully transportable use and specific models are Regulation 31 approved for drinking water.

### **FEATURES**







### **IDEAL USES AND APPLICATIONS**

#### **WATER SUPPLY**

The Poly Highway Tow enables you to provide water supply anywhere you need it.

#### **EQUIPMENT CLEANING**

Clean your equipment on-site without having to travel back to your facility.

#### **PLANT WATERING**

Water plants easily with the Poly water bowser.

#### **DUST SUPPRESSION**

With the applicable accessories, the Poly can spray the ground surface with water to control and suppress dust.

## **MODELS AND CAPABILITIES**









| SPECIFICATIONS                | H110P                   | H250P*                  | H440P*                  | H600P*                  |
|-------------------------------|-------------------------|-------------------------|-------------------------|-------------------------|
| Capacity