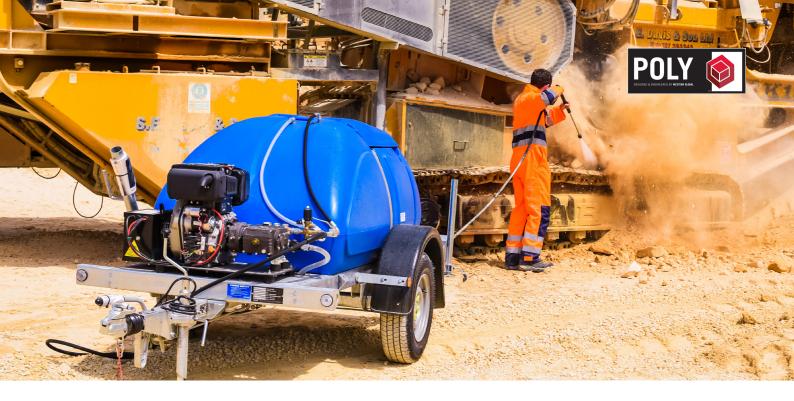

#### **EQUIPMENT CLEANING**

Clean your equipment on-site without having to travel back to your facility.

#### **DUST SUPPRESSION**

With the applicable accessories, the Poly can spray the ground surface with water to control and suppress dust.