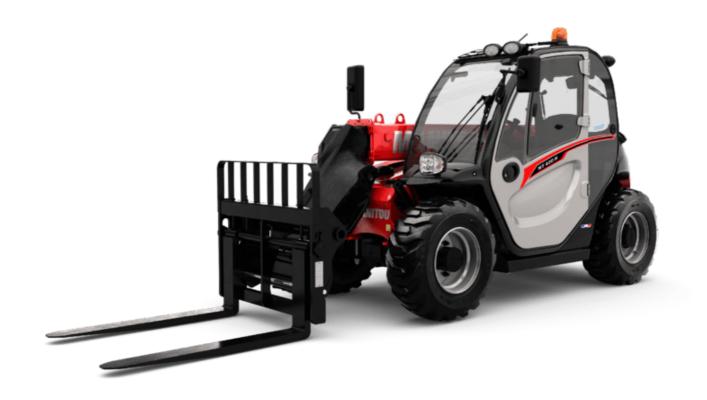

# MT 420 H

|                                             | мт 420 н Created on June 15, 2023 at 10:18:16 AM |
|---------------------------------------------|--------------------------------------------------|
| Capacities                                  | Imperial                                         |
| Max. capacity                               | 4409 lb                                          |
| Max. lifting height                         | 14 ft 3 in                                       |
| Max. outreach                               | 8 ft 8 in                                        |
| Breakout force with bucket                  | 1886 daN                                         |
| Weight and dimensions                       |                                                  |
| Overall length to carriage                  | l11 11 ft 11 in                                  |
| Length to face of forks                     | 12 11 ft 9 in                                    |
| Overall width                               | b1 4 ft 11 in                                    |
| Overall height                              | h17 6 ft 6 in                                    |
| Wheelbase                                   | y 7 ft                                           |
| Ground clearance                            | m4 9 in                                          |
| Overall cab width                           | b4 2 ft 7 in                                     |
| Tilt-up angle                               | a4 12 °                                          |
| Tilt-down angle                             | a5 116°                                          |
| External turning radius (over tyres)        | Wa1 9 ft 9 in                                    |
| Unladen weight (with forks)                 | 9237 lb                                          |
| Overall weight                              | 9392 lb                                          |
| Tyres type                                  | 9392 ID<br>Pneumatic                             |
| Standard tyres                              | Camso SKS-532 - 12 - 16.5-12PR                   |
| Forks length / width / section              | 1/e/s 47 in x 5 in / 2 in                        |
| Performances                                | 17 67 8 47 111 X 3 111 / 2 111                   |
|                                             | 5s                                               |
| Lifting                                     | 3.50 s                                           |
| Lowering                                    | 3.50 S<br>4.80 S                                 |
| Extension Retraction                        | 4.60 S                                           |
|                                             |                                                  |
| Crowd                                       | 3.30 s                                           |
| Dump                                        | 2.70 s                                           |
| Engine                                      | Kubota                                           |
| Engine brand                                |                                                  |
| Engine norm                                 | Stage V<br>2607-CR-E5                            |
| Engine model                                |                                                  |
| Number of cylinders / Capacity of cylinders | 4 - 160 in <sup>3</sup>                          |
| I.C. Engine power rating - Power (kW)       | 57 Hp / 42 kW                                    |
| Max. torque / Engine rotation               | 128 ft/lbs @ 1600 rpm                            |
| Drawbar pull (Laden)                        | 2850 daN                                         |
| Transmission                                |                                                  |
| Transmission type                           | Hydrostatic                                      |
| Number of gears (forward / reverse)         | 2/2                                              |
| Max. travel speed                           | 15 mi/h                                          |
| Parking brake                               | Automatic Negative Hand-brake                    |
| Service brake                               | Disk brake on the cadran shaft                   |
| Hydraulics                                  |                                                  |
| Hydraulic pump type                         | Gear pump                                        |
| Hydraulic flow / Pressure                   | 20 US gpm-3408 PSI                               |
| Tank capacities                             |                                                  |
| Engine oil                                  | 3 US gal                                         |
| Hydraulic oil                               | 18 US gal                                        |
| Fuel tank                                   | 16 US gal                                        |
| Noise and vibration                         |                                                  |
| Noise at driving position (LpA)             | 76 dB                                            |
| Noise to environment (LwA)                  | 104 dB                                           |
| Vibration on hands/arms                     | < 2.50 m/s²                                      |
| Miscellaneous                               |                                                  |
| Steering wheels (front / rear)              | 2/2                                              |
| Drive wheels (front / rear)                 | 2/2                                              |
| Safety / Safety cab homologation            | Standard EN 15000 / Cabin ROPS - FOPS Level      |
| Controls                                    | JSM                                              |