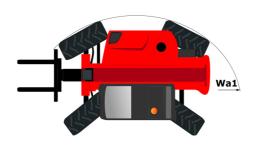

(LpA)             | 76 dB                                            |
| Noise to environment (LwA)                  | 104 dB                                           |
| Vibration on hands/arms                     | < 2.50 m/s²                                      |
| Miscellaneous                               |                                                  |
| Steering wheels (front / rear)              | 2/2                                              |
| Drive wheels (front / rear)                 | 2/2                                              |
| Safety / Safety cab homologation            | Standard EN 15000 / Cabin ROPS - FOPS Level      |
| Controls                                    | JSM                                              |

## MT 420 H - Dimensional drawing





### MT 420 H - Load chart

### Machine on tyres with forks Imperial







#### **Head Office**

B.P. 249 - 430 rue de l'Aubinière 44150 Ancenis Cedex - France Tel: +33 (0)2 40 09 10 11 - Fax: +33 (0)2 40 09 10 97 www.manitou.com



This publication provides a description of the configuration versions and options for Manitou products, which may differ for equipment. The equipment presented in this brochure may be part of a series, as an option, or it may not be available, depending on the versions. Manitou reserves the right, at any time and without notice, to amend the specifications described and represented. The specifications provided do not bind the manufacturer. For more details, please contact your Manitou agent. This is not a contractually binding document. The presentation of