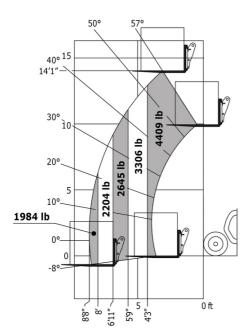

Noise to environment (LwA)                  | 104 dB                                           |
| Vibration on hands/arms                     | < 2.50 m/s²                                      |
| Miscellaneous                               |                                                  |
| Steering wheels (front / rear)              | 2/2                                              |
| Drive wheels (front / rear)                 | 2/2                                              |
| Safety / Safety cab homologation            | Standard EN 15000 / Cabin ROPS - FOPS Level      |
| Controls                                    | JSM                                              |

## MT 420 H - Dimensional drawing





### MT 420 H - Load chart

### Machine on tyres with forks Imperial







#### **Head Office**

B.P. 249 - 430 rue de l'Aubinière 44150 Ancenis Cedex - France Tel: +33 (0)2 40 09 10 11 - Fax: +33 (0)2 40 09 10 97 www.manitou.com



This publication provides a description of the configuration versions and options for Manitou products, which may differ for equipment. The equipment presented in this brochure may be part of a series, as an option, or it may not be available, depending on the versions. Manitou reserves the right, at any time and without notice, to amend the specifications described and represented. The specifications provided do not bind the manufacturer. For more details, please contact your Manitou agent. This is not a contractually binding document. The presentation of the products is not contractually binding. List of specifications non-exh