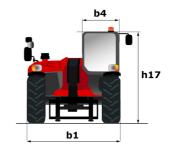

pA)             | 76 dB                                            |
| Noise to environment (LwA)                  | 104 dB                                           |
| Vibration on hands/arms                     | < 2.50 m/s²                                      |
| Miscellaneous                               |                                                  |
| Steering wheels (front / rear)              | 2/2                                              |
| Drive wheels (front / rear)                 | 2/2                                              |
| Safety / Safety cab homologation            | Standard EN 15000 / Cabin ROPS - FOPS Level      |
| Controls                                    | JSM                                              |

## MT 420 H - Dimensional drawing





### MT 420 H - Load chart

### Machine on tyres with forks Imperial







#### **Head Office**

B.P. 249 - 430 rue de l'Aubinière 44150 Ancenis Cedex - France Tel: +33 (0)2 40 09 10 11 - Fax: +33 (0)2 40 09 10 97 www.manitou.com



This publication provides a description of the configuration versions and options for Manitou products, which may differ for equipment. The equipment presented in this brochure may be part of a series, as an option, or it may not be available, depending on the versions. Manitou reserves the right, at any time and without notice, to amend the specifications described and represented. The specifications provided do not bind the manufacturer. For more details, please contact your Manitou agent. This is not a contractually binding document. The presentation of th