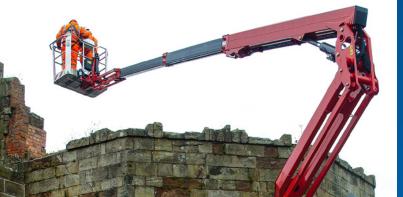

# FM SPECIALISTS AND BUILDERS

- ✓ Excellent capacity for operator + tools
- ✓ Best option for safe roof inspection
- Electric power for quiet and zero fumes operation