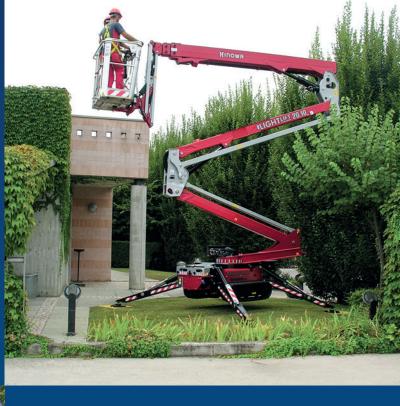

# **ACCESS ALL AREAS**

www.nphgroup.co.uk

The ultimate access boom for working in challenging spaces is now available from the NPH Group.

Introducing the Hinowa Lightlift 20.10 spider boom lift. Designed specifically for working at height in constrained space, across rough terrain, and over sensitive surfaces and floors.

- ✓ Ultra compact for working in tight spaces
- Can be tracked through single door or narrow gate
- ✓ Industry leading working height and reach
- ✓ Competitive hire rates + fast delivery and collection
- ✓ Two-person unrestricted basket capacity
- Easy to operate and excellent safety features
- Compressed air and water supply to basket
- Diesel and mains electric power for indoor / outdoor working