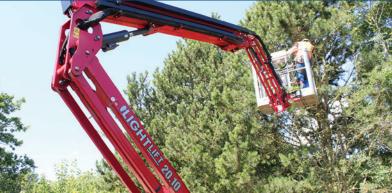

# **ACCESS ALL AREAS**

www.nphgroup.co.uk

The ultimate access boom for working in challenging spaces is now available from the NPH Group.

Introducing the Hinowa Lightlift 20.10 spider boom lift. Designed specifically for working at height in constrained space, across rough terrain, and over sensitive surfaces and floors.

## TREE SURGEONS

- ✓ Fast tracking over soft and uneven ground
- ✓ Fantastic reach for best access to tree crown
- Perfect solution for back garden access